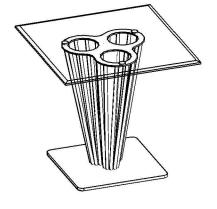

# ASSEMBLY INSTRUCTION ITEM NO.: FERNANDA-LT

## THANK YOU FOR PURCHASING THIS QUALITY PRODUCT. BE SURE TO CHECK ALL PACKING MATERIAL CAREFULLY FOR SAMLL PARTS THAT MAY HAVE COME LOOSE INSIDE THE CARTON DURING TRANSIT

### STEP 1



## **PART LIST**

| NO | DESC  | SIZE        | SKETCH | QTY |
|----|-------|-------------|--------|-----|
| A  | GLASS | 600x600x12  | $\Box$ | 1PC |
| В  | FRAME | 400x400x538 | L      | 1PC |

### STEP 2



## HARDWARE LIST

| NO | DESC    | SIZE | SKETCH | QTY |
|----|---------|------|--------|-----|
| a  | NUT     | 8X25 | 0      | 3PC |
| b  | SCREW   | 8X35 |        | 3PC |
| с  | NUT     | 8MM  | Ð      | 3PC |
| d  | SPANNER | 14MM |        | 1PC |

FINISHED



**MADE IN CHINA**