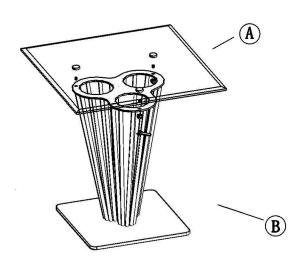

## **PART LIST**

| NO | DESC  | SIZE        | SKETCH | QTY |
|----|-------|-------------|--------|-----|
| A  | GLASS | 600x600x12  | $\Box$ | 1PC |
| В  | FRAME | 400x400x538 | L      | 1PC |