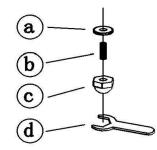

## HARDWARE LIST

| NO | DESC    | SIZE | SKETCH | QTY |
|----|---------|------|--------|-----|
| a  | NUT     | 8X25 | 0      | 3PC |
| b  | SCREW   | 8X35 |        | 3PC |
| с  | NUT     | 8MM  | Ð      | 3PC |
| d  | SPANNER | 14MM |        | 1PC |